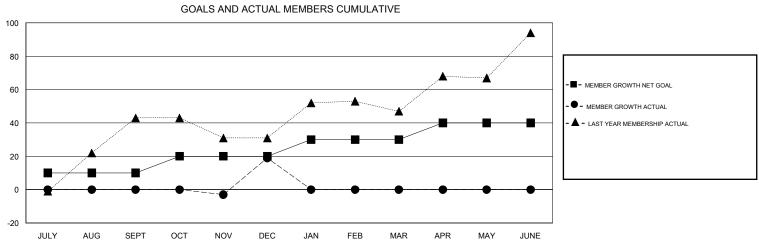

## MONTHLY MEMBERSHIP PROGRESS REPORT

District 134





DEC

JAN

FEB

JUNE

APR

MAY

MAR



| DROPPED CLUBS: 0  DROPPED MEMBERS |        | 1 CLUBS OF 24 ADDED 1 OR MORE NEW MEMBERS  | GENDER DISTRIBI<br>MALE<br>FEMALE | UTION<br>225 (39.06%)<br>351 (60.94%) |     |
|-----------------------------------|--------|--------------------------------------------|-----------------------------------|---------------------------------------|-----|
| DECEASED                          | 0      | CLICK HERE FOR CUMULATIVE  MEMBERSHIP DATA | TOTAL FAMILY UNIT MEMBERS         |                                       | 304 |
| CLUB CANCELLED OTHER              | 0<br>3 |                                            | FAMILY MEMBERS PAYING HALF DUES   |                                       | 229 |
| TOTAL                             | 3      |                                            |