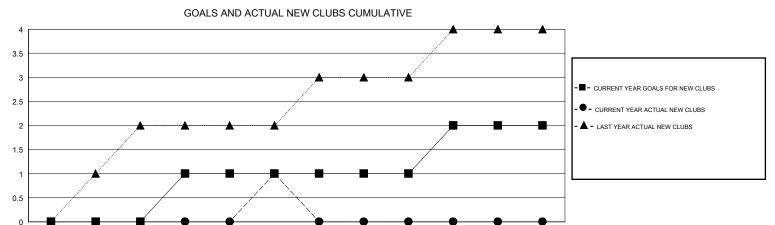

## MONTHLY MEMBERSHIP PROGRESS REPORT

District 134





DEC

JAN

FEB

JUNE

APR

MAY

MAR



| DROPPED CLUBS: 0  DROPPED MEMBERS |        | 1 CLUBS OF 24 ADDED 1 OR MORE NEW MEMBERS  | GENDER DISTRIBI<br>MALE<br>FEMALE | UTION<br>225 (39.06%)<br>351 (60.94%) |     |
|-----------------------------------|--------|--------------------------------------------|-----------------------------------|---------------------------------------|-----|
| DECEASED                          | 0      | CLICK HERE FOR CUMULATIVE  MEMBERSHIP DATA | TOTAL FAMILY UNIT MEMBERS         |                                       | 304 |
| CLUB CANCELLED OTHER              | 0<br>3 |                                            | FAMILY MEMBERS PAYING HALF DUES   |                                       | 229 |
| TOTAL                             | 3      |