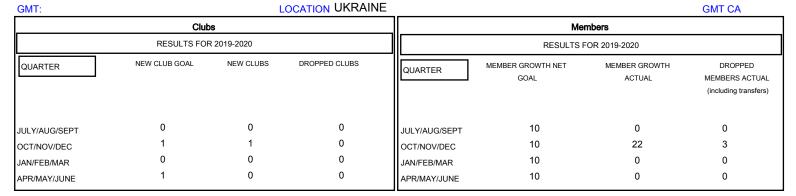

JULY

AUG

SEPT

OCT

NOV

Results as of: 12/31/2019

MAR

| DROPPED CLUBS: 0  DROPPED MEMBERS |        | 1 CLUBS OF 24 ADDED 1 OR MORE NEW MEMBERS  | GENDER DISTRIBI<br>MALE<br>FEMALE | UTION<br>225 (39.06%)<br>351 (60.94%) |     |
|-----------------------------------|--------|--------------------------------------------|-----------------------------------|---------------------------------------|-----|
| DECEASED                          | 0      | CLICK HERE FOR CUMULATIVE  MEMBERSHIP DATA | TOTAL FAMILY UNIT MEMBERS         |                                       | 304 |
| CLUB CANCELLED OTHER              | 0<br>3 |                                            | FAMILY MEMBERS PAYING HALF DUES   |                                       | 229 |
| TOTAL                             | 3      |                                            |                                   |                                       |     |